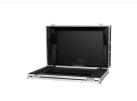

## MA Case grandMA3 compact XT

(by Amptown)

Art.-No. 4011674

Amptown cases provide maximum safety and comfort for the transport of your grandMA3 console. Both parts of the case are equipped with robust SiP inlets (Superior Impact Protection). Using two grooves in the SiP inlet the console can be moved from transport position (see picture 4) to operating position (see picture 5) for convenient working without lifting the console out of the case.