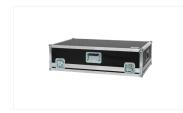

## MA Case grandMA3 compact XT

(by Amptown)

Art.-No. 4011674

Amptown cases provide maximum safety and comfort for the transport of your grandMA3 console. Both parts of the case are equipped with robust SiP inlets (Superior Impact Protection). Using two grooves in the SiP inlet the console can be moved from transport position (see picture 4) to operating position (see picture 5) for convenient working without lifting the console out of the case.