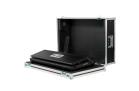

## MA Case grandMA3 compact XT

(by Amptown)

Art.-No. 4011674

Amptown cases provide maximum safety and comfort for the transport of your grandMA3 console. Both parts of the case are equipped with robust SiP inlets (Superior Impact Protection). Using two grooves in the SiP inlet the console can be moved from transport position (see picture 4) to operating position (see picture 5) for convenient working without lifting the console out of the case.