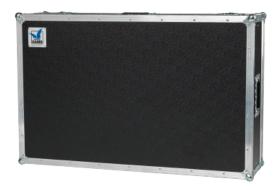

## MA Case grandMA3 compact XT

(by Amptown)

Art.-No. 4011674

Amptown cases provide maximum safety and comfort for the transport of your grandMA3 console. Both parts of the case are equipped with robust SiP inlets (Superior Impact Protection). Using two grooves in the SiP inlet the console can be moved from transport position (see picture 4) to operating position (see picture 5) for convenient working without lifting the console out of the case.