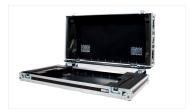

## MA Case grandMA3 full-size

with wheels (by Amptown)

Art.-No. 4011150

Amptown cases provide maximum safety and comfort for the transport of your grandMA3 console. Both parts of the case are equipped with robust SiP inlets (Superior Impact Protection). Using two grooves in the SiP inlet the console can be moved from transport position (see picture 4) to operating position (see picture 5) for convenient working without lifting the console out of the case.