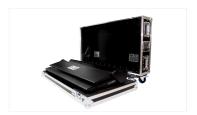

## MA Case grandMA3 full-size

with wheels (by Amptown)

Art.-No. 4011150

Amptown cases provide maximum safety and comfort for the transport of your grandMA3 console. Both parts of the case are equipped with robust SiP inlets (Superior Impact Protection). Using two grooves in the SiP inlet the console can be moved from transport position (see picture 4) to operating position (see picture 5) for convenient working without lifting the console out of the case.