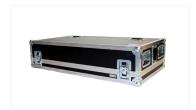

## MA Case grandMA3 full-size

with wheels (by Amptown)

Art.-No. 4011150

Amptown cases provide maximum safety and comfort for the transport of your grandMA3 console. Both parts of the case are equipped with robust SiP inlets (Superior Impact Protection). Using two grooves in the SiP inlet the console can be moved from transport position (see picture 4) to operating position (see picture 5) for convenient working without lifting the console out of the case.