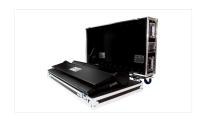

## MA Case grandMA3 full-size

with wheels (by Amptown)

Art.-No. 4011150

Amptown cases provide maximum safety and comfort for the transport of your grandMA3 console. Both parts of the case are equipped with robust SiP inlets (Superior Impact Protection). Using two grooves in the SiP inlet the console can be moved from transport position (see picture 4) to operating position (see picture 5) for convenient working without lifting the console out of the case.