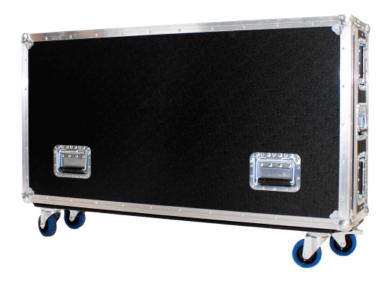

## MA Case grandMA3 full-size

with wheels (by Amptown)

Art.-No. 4011150

Amptown cases provide maximum safety and comfort for the transport of your grandMA3 console. Both parts of the case are equipped with robust SiP inlets (Superior Impact Protection). Using two grooves in the SiP inlet the console can be moved from transport position (see picture 4) to operating position (see picture 5) for convenient working without lifting the console out of the case.