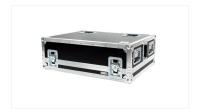

## MA Case grandMA3 light

with wheels (by Amptown)

Art.-No. 4011149

Amptown cases provide maximum safety and comfort for the transport of your grandMA3 console. Both parts of the case are equipped with robust SiP inlets (Superior Impact Protection). Using two grooves in the SiP inlet the console can be moved from transport position (see picture 4) to operating position (see picture 5) for convenient working without lifting the console out of the case.