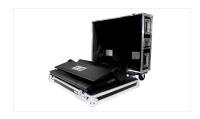

## MA Case grandMA3 light

with wheels (by Amptown)

Art.-No. 4011149

Amptown cases provide maximum safety and comfort for the transport of your grandMA3 console. Both parts of the case are equipped with robust SiP inlets (Superior Impact Protection). Using two grooves in the SiP inlet the console can be moved from transport position (see picture 4) to operating position (see picture 5) for convenient working without lifting the console out of the case.