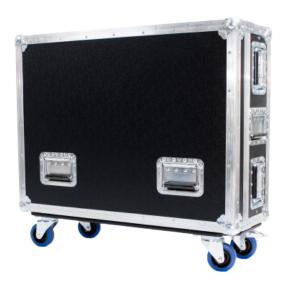

## MA Case grandMA3 light

with wheels (by Amptown)

Art.-No. 4011149

Amptown cases provide maximum safety and comfort for the transport of your grandMA3 console. Both parts of the case are equipped with robust SiP inlets (Superior Impact Protection). Using two grooves in the SiP inlet the console can be moved from transport position (see picture 4) to operating position (see picture 5) for convenient working without lifting the console out of the case.