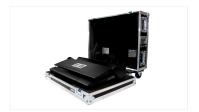

## MA Case grandMA3 light

with wheels (by Amptown)

Art.-No. 4011149

Amptown cases provide maximum safety and comfort for the transport of your grandMA3 console. Both parts of the case are equipped with robust SiP inlets (Superior Impact Protection). Using two grooves in the SiP inlet the console can be moved from transport position (see picture 4) to operating position (see picture 5) for convenient working without lifting the console out of the case.