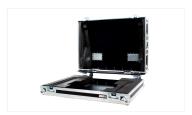

## MA Case grandMA3 light

with wheels (by Amptown)

Art.-No. 4011149

Amptown cases provide maximum safety and comfort for the transport of your grandMA3 console. Both parts of the case are equipped with robust SiP inlets (Superior Impact Protection). Using two grooves in the SiP inlet the console can be moved from transport position (see picture 4) to operating position (see picture 5) for convenient working without lifting the console out of the case.