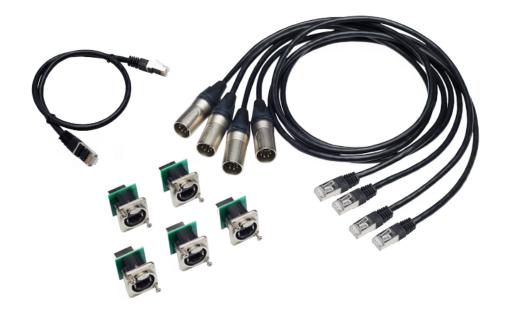

## Adapter cable set for MA 4Port Node

4x cable DMX/XLR5 to RJ45 (length 0.5m), 1x cable RJ45, 5x built-in socket ether CON/RJ45 to RJ45

Art.-No. 210632

Article

| ArtNo. | Article                                                                |
|--------|------------------------------------------------------------------------|
| 210632 | Adapter cable set for MA 4Port Node, 4x cable DMX/XLR5 to RJ45 (length |
|        | 0.5m), 1x cable RJ45, 5x built-in socket etherCON/RJ45 to RJ45         |