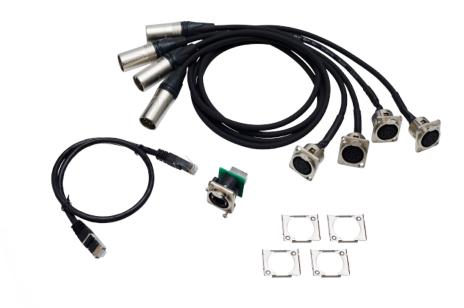

## Adapter cable set for MA 4Port Node

4x cable DMX/XLR5 to DMX (length 0.5m), 1x cable RJ45, 1x built-in socket etherCON/RJ45 to RJ45

Art.-No. 210629

Article

| ArtNo. | Article                                                               |
|--------|-----------------------------------------------------------------------|
| 210629 | Adapter cable set for MA 4Port Node, 4x cable DMX/XLR5 to DMX (length |
|        | 0.5m), 1x cable RJ45, 1x built-in socket etherCON/RJ45 to RJ45        |