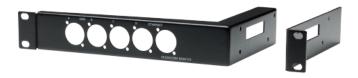

## MA 4Port Node 19" rack mounting kit – XLR connectors

Art.-No. 130282

The MA 4Port Node 19" rack mounting kit with panel for XLR connectors allows the proper installation into 19" racks especially for fixed installations. Due to the panel for XLR connectors all DMX and Ethernet connections can be extended to the front side for easier access.