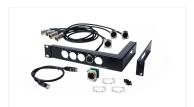

A suitable set of connecting cable is available as accessory (art. no. 210629).

| Article     | ArtNo.                  | Article                                                                        |
|-------------|-------------------------|--------------------------------------------------------------------------------|
|             | 130282                  | MA 4Port Node 19" rack mounting kit – XLR connectors                           |
| A           |                         |                                                                                |
| Accessories |                         |                                                                                |
| Accessones  | ArtNo.                  | Article                                                                        |
| Accessones  | <b>ArtNo.</b><br>210629 | Article  Adapter cable set for MA 4Port Node, 4x cable DMX/XLR5 to DMX (length |
| Accessones  |                         |                                                                                |
| Accessones  |                         | Adapter cable set for MA 4Port Node, 4x cable DMX/XLR5 to DMX (length          |